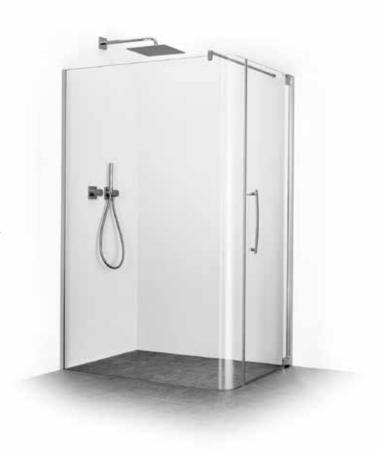

# APREJO CURVE

# SEDUCES WITH SOFT CURVES.

Completes the Premium series Aprejo with its gently curved design. APREJO CURVE is the combination of a CURVE side panel with an APREJO swing door - without disturbing corner profiles. APREJO CURVE impresses with high-quality 8 mm tempered safety glass, Vario wall connection and high-quality design fittings made of metal die-casting.

**Glass:** 8 mm tempered safety glass transparent

**Doors:** 

swing doors open inwards and outwards

**Comfort-features:** 

PALM.lift Lifting/lowering mechanism

PALM.fix Magnetic catch

PALM.isi-clean Easy-care surface