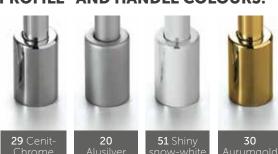

# **PROFILE- AND HANDLE COLOURS:**

85 Graphite-

87 Anthracite

**34** Copper Antique