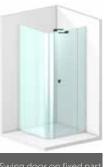

### **INSTALLATION SITUATION:**

# WALL PROFILE (from

fixed wall elements):

VARIO 15 mm adjustment range

WALL HINGE (for movable wall elements):

**HINGES:** 

**SPECIAL FEATURE:** 

**FLOOR SOLUTIONS:** 

optional splash rail: For splash