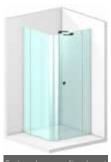

### **INSTALLATION SITUATION:**

# WALL PROFILE (from

fixed wall elements):

VARIO 15 mm adjustment range

WALL HINGE (for movable wall elements):

**HINGES:** 

**SPECIAL FEATURE:** 

**FLOOR SOLUTIONS:** 

optional splash rail: For splash