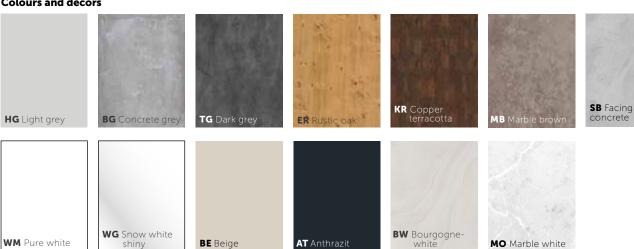

resistant, scratch-resistant, chemical-resistant, colour stable and foodsafe
- Ideal for renovations: direct application on cleaned old tiles possible
- Fit accuracy at the joints
- Best cleaning comfort
- Optional also available with antibacterial PALM.care surface
- Standard at the highest level
- Easy mounting
- functional, economical and innovative solution
- Fast delivery service: Selected products can be delivered within 72 hours
- on request installations can be carried out by the PALME customer service
- Tested according to DIN EN 14428 CE.

#### Material, dimensions

- 6 mm Aluminium-composite-wall panels
- Format: 240 x 2.600 mm, 490 x 2.600 mm, 1.000 x 2.600 mm, 1.250 x 2.600 mm 1.500 x 2.600 mm,

Custom formats and customised productions are possible!



## Colours and decors



Custom colours and photo scenes are possible!

#### Profiles