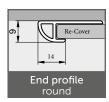

foodsafe
- Ideal for renovations: direct application on cleaned old tiles possible
- Fit accuracy at the joints
- Best cleaning comfort
- Optional also available with antibacterial PALM.care surface
- Standard at the highest level
- Easy mounting
- functional, economical and innovative solution
- Fast delivery service: Selected products can be delivered within 72 hours
- on request installations can be carried out by the PALME customer service
- Tested according to DIN EN 14428 CE.

#### Material, dimensions

- 6 mm Aluminium-composite-wall panels
- Format: 240 x 2.600 mm, 490 x 2.600 mm, 1.000 x 2.600 mm, 1.250 x 2.600 mm 1.500 x 2.600 mm,

Custom formats and customised productions are possible!



## Colours and decors



Custom colours and photo scenes are possible!

#### Profiles