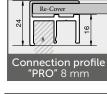

#### **RE-COVER WALL PANEL:**

Our Re-Cover wall covering makes completely new and simple ways of your wet areas' interior construction possible! In combination with discreet aluminium-end profiles it is possible to create a completely new atmosphere within no time.

#### **Product-information**

Aluminium-composite-wall covering with various decors and dimensions, combined with a decent aluminium end profile.

- Super easy to work with
- Abrasion-resistant, scratch-resistant, chemical-resistant, colour stable and foodsafe
- Ideal for renovations: direct application on cleaned old tiles possible
- Fit accuracy at the joints
- Best cleaning comfort
- Optional also available with antibacterial PALM.care surface
- Standard at the highest level
- Easy mounting
- functional, economical and innovative solution
- Fast delivery service: Selected products can be delivered within 72 hours
- on request installations can be carried out by the PALME customer service
- Tested according to DIN EN 14428 CE.

#### Material, dimensions

- 6 mm Aluminium-composite-wall panels
- Format: 240 x 2.600 mm, 490 x 2.600 mm, 1.000 x 2.600 mm, 1.250 x 2.600 mm 1.500 x 2.600 mm,

Custom formats and customised productions are possible!

#### Profiles