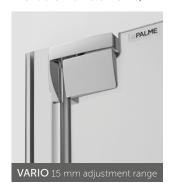

PALM.care (optional) Antibacterial profile

PALM.nano (optional) Nano-coating

PALM.free (optional)
Barrier-free

Vario Continuous wall mounting profile with 15 mm adjustment range.

PALM.magic (optional) Ambient-lights

# WALL PROFILE (from

fixed wall elements):

VARIO 15 mm adjustment range

WALL HINGE (for movable wall elements):

**HINGES:** 

**SPECIAL FEATURE:** 

**FLOOR SOLUTIONS:** 

optional splash rail: For splash