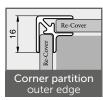

d foodsafe
- Ideal for renovations: direct application on cleaned old tiles possible
- Fit accuracy at the joints
- Best cleaning comfort
- Optional also available with antibacterial PALM.care surface
- Standard at the highest level
- Easy mounting
- functional, economical and innovative solution
- Fast delivery service: Selected products can be delivered within 72 hours
- on request installations can be carried out by the PALME customer service
- Tested according to DIN EN 14428 CE.

#### Material, dimensions

- 6 mm Aluminium-composite-wall panels
- Format: 240 x 2.600 mm, 490 x 2.600 mm, 1.000 x 2.600 mm, 1.250 x 2.600 mm 1.500 x 2.600 mm,

Custom formats and customised productions are possible!



## Colours and decors



Custom colours and photo scenes are possible!

#### Profiles