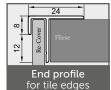

#### **RE-COVER WALL PANEL:**

Our Re-Cover wall covering makes completely new and simple ways of your wet areas' interior construction possible! In combination with discreet aluminium-end profiles it is possible to create a completely new atmosphere within no time.

#### **Product-information**

Aluminium-composite-wall covering with various decors and dimensions, combined with a decent aluminium end profile.

- Super easy to work with
- Abrasion-resistant, scratch-resistant, chemical-resistant, colour stable and foodsafe
- Ideal for renovations: direct application on cleaned old tiles possible
- Fit accuracy at the joints
- Best cleaning comfort
- Optional also available with antibacterial PALM.care surface
- Standard at the highest level
- Easy mounting
- functional, economical and innovative solution
- Fast delivery service: Selected products can be delivered within 72 hours
- on request installations can be carried out by the PALME customer service
- Tested according to DIN EN 14428 CE.

#### Material, dimensions

- 6 mm Aluminium-composite-wall panels
- Format: 240 x 2.600 mm, 490 x 2.600 mm, 1.000 x 2.600 mm, 1.250 x 2.600 mm 1.500 x 2.600 mm,

Custom formats and customised productions are possible!

#### Profiles