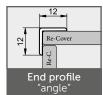

safe
- Ideal for renovations: direct application on cleaned old tiles possible
- Fit accuracy at the joints
- Best cleaning comfort
- Optional also available with antibacterial PALM.care surface
- Standard at the highest level
- Easy mounting
- functional, economical and innovative solution
- Fast delivery service: Selected products can be delivered within 72 hours
- on request installations can be carried out by the PALME customer service
- Tested according to DIN EN 14428 CE.

#### Material, dimensions

- 6 mm Aluminium-composite-wall panels
- Format: 240 x 2.600 mm, 490 x 2.600 mm, 1.000 x 2.600 mm, 1.250 x 2.600 mm 1.500 x 2.600 mm,

Custom formats and customised productions are possible!



## Colours and decors



Custom colours and photo scenes are possible!

#### Profiles