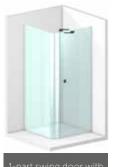

**Glass:** 8 mm tempered safety glass transparent

**Doors:** 

swing doors open inwards and outwards

**Comfort-features:** 

PALM.lift Lifting/lowering mechanism

PALM.fix Magnetic catch

PALM.isi-clean Easy-care surface

Ambient-light, wall panel system 2.000 mm + 30 mm support brace

Swing door widths up to 1.700 mm, Curve side panel widths up to 1.200 mm

Aprejo Curve can be made to the millimetre in width on request

according to your individual requirements