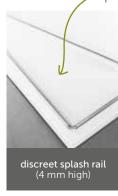

Possible

wall mountings:

3 floor solutions

are available:

Accessories (optional): Standard height:

Possible widths:

**Customised production:** 

barrier-free | discreet 4 mm floor strip | 15 mm high surge rail

# WALL PROFILE (from

fixed wall elements):

VARIO 15 mm adjustment range

WALL HINGE (for movable wall elements):

**HINGES:** 

**SPECIAL FEATURE:** 

**FLOOR SOLUTIONS:** 

optional splash rail: For splash