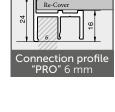

#### **RE-COVER WALL PANEL:**

Our Re-Cover wall covering makes completely new and simple ways of your wet areas' interior construction possible! In combination with discreet aluminium-end profiles it is possible to create a completely new atmosphere within no time.

#### **Product-information**

Aluminium-composite-wall covering with various decors and dimensions, combined with a decent aluminium end profile.

- Super easy to work with
- Abrasion-resistant, scratch-resistant, chemical-resistant, colour stable and foodsafe
- Ideal for renovations: direct application on cleaned old tiles possible
- Fit accuracy at the joints
- Best cleaning comfort
- Optional also available with antibacterial PALM.care surface
- Standard at the highest level
- Easy mounting
- functional, economical and innovative solution
- Fast delivery service: Selected products can be delivered within 72 hours
- on request installations can be carried out by the PALME customer service
- Tested according to DIN EN 14428 CE.

#### Material, dimensions

- 6 mm Aluminium-composite-wall panels
- Format: 240 x 2.600 mm, 490 x 2.600 mm, 1.000 x 2.600 mm, 1.250 x 2.600 mm 1.500 x 2.600 mm,

Custom formats and customised productions are possible!

#### Profiles