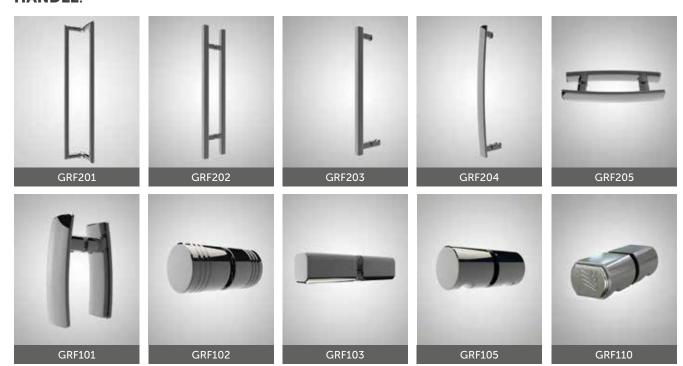

reet 4 mm floor strip | 15 mm high surge rail

Ambient-light, wall panel system 2.000 mm + 30 mm support brace

Swing door widths up to 1.700 mm, Curve side panel widths up to 1.200 mm

Aprejo Curve can be made to the millimetre in width on request

according to your individual requirements

**PALME** First Glass Shower Comfort.

Awards:

Iconic Award





### **INSTALLATION SITUATION:**









# WALL PROFILE (from

fixed wall elements):

VARIO 15 mm adjustment range

WALL HINGE (for movable wall elements):



**HINGES:** 



**SPECIAL FEATURE:** 



**FLOOR SOLUTIONS:** 







optional splash rail: For splash

# **PROFILE- AND HANDLE COLOURS:**











85 Graphite-

87 Anthracite

**34** Copper Antique

# **DESIGN GLASSES** (8 mm tempered safety glass):













## **HANDLE:**







# **ACCESSORIES:**













#### **RE-COVER WALL PANEL:**

Our Re-Cover wall covering makes completely new and simple ways of your wet areas' interior construction possible! In combination with discreet aluminium-end profiles it is possible to create a completely new atmosphere within no time.

#### **Product-information**

Aluminium-composite-wall covering with various decors and dimensions, combined with a decent aluminium end profile.

- Super easy to work with
- Abrasion-resistant, scratch-resistant, chemical-resistant, colour stable and foodsafe
- Ideal for renovations: direct application on cleaned old tiles possible
- Fit accuracy at the joints
- Best cleaning comfort
- Optional also available with antibacterial PALM.care surface
- Standard at the highest level
- Easy moun