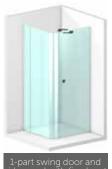

# APREJO CURVE

# SEDUCES WITH SOFT CURVES.

Completes the Premium series Aprejo with its gently curved design. APREJO CURVE is the combination of a CURVE side panel with an APREJO swing door - without disturbing corner profiles. APREJO CURVE impresses with high-quality 8 mm tempered safety glass, Vario wall connection and high-quality design fittings made of metal die-casting.

### **INSTALLATION SITUATION:**