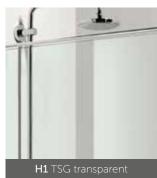

**Glass:** 8 mm tempered safety glass transparent

**Doors:** 

swing doors open inwards and outwards

**Comfort-features:** 

PALM.lift Lifting/lowering mechanism

PALM.fix Magnetic catch

PALM.isi-clean Easy-care surface

### **INSTALLATION SITUATION:**

# WALL PROFILE (from

fixed wall elements):

VARIO 15 mm adjustment range

WALL HINGE (for movable wall elements):

**HINGES:** 

**SPECIAL FEATURE:** 

**FLOOR SOLUTIONS:** 

optional splash rail: For splash