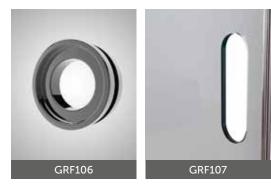

et 4 mm floor strip | 15 mm high surge rail

Ambient-light, wall panel system 2.000 mm + 30 mm support brace

Swing door widths up to 1.700 mm, Curve side panel widths up to 1.200 mm

Aprejo Curve can be made to the millimetre in width on request

according to your individual requirements

**PALME** First Glass Shower Comfort.

Awards:

Iconic Award





### **INSTALLATION SITUATION:**









# WALL PROFILE (from

fixed wall elements):

VARIO 15 mm adjustment range

WALL HINGE (for movable wall elements):



**HINGES:** 



**SPECIAL FEATURE:** 



**FLOOR SOLUTIONS:** 







optional splash rail: For splash

# **PROFILE- AND HANDLE COLOURS:**











85 Graphite-

87 Anthracite

**34** Copper Antique

# **DESIGN GLASSES** (8 mm tempered safety glass):













## **HANDLE:**







# **ACCESSORIES:**













#### **RE-COVER WALL PANEL:**

Our Re-Cover wall covering makes completely new and simple ways of your wet areas' interior construction possible! In combination with discreet aluminium-end profiles it is possible to create a completely new atmosphere within no time.

#### **Product-information**

Aluminium-composite-wall covering with various decors and dimensions, combined with a decent aluminium end profile.

- Super easy to work with
- Abrasion-resistant, scratch-resistant, chemical-resistant, colour stable and foodsafe
- Ideal for renovations: direct application on cleaned old tiles possible
- Fit accuracy at the joints
- Best cleaning comfort
- Optional also available with antibacterial PALM.care surface
- Standard at the highest level
- Easy mounti