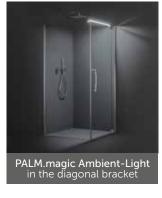

PALM.care (optional) Antibacterial profile

PALM.nano (optional) Nano-coating

PALM.free (optional)
Barrier-free

Vario Continuous wall mounting profile with 15 mm adjustment range.

PALM.magic (optional) Ambient-lights

Ambient-light, wall panel system 2.000 mm + 30 mm support brace

Swing door widths up to 1.700 mm, Curve side panel widths up to 1.200 mm

Aprejo Curve can be made to the millimetre in width on request

according to your individual requirements