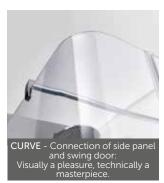

# SEDUCES WITH SOFT CURVES.

Completes the Premium series Aprejo with its gently curved design. APREJO CURVE is the combination of a CURVE side panel with an APREJO swing door - without disturbing corner profiles. APREJO CURVE impresses with high-quality 8 mm tempered safety glass, Vario wall connection and high-quality design fittings made of metal die-casting.