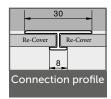

odsafe
- Ideal for renovations: direct application on cleaned old tiles possible
- Fit accuracy at the joints
- Best cleaning comfort
- Optional also available with antibacterial PALM.care surface
- Standard at the highest level
- Easy mounting
- functional, economical and innovative solution
- Fast delivery service: Selected products can be delivered within 72 hours
- on request installations can be carried out by the PALME customer service
- Tested according to DIN EN 14428 CE.

#### Material, dimensions

- 6 mm Aluminium-composite-wall panels
- Format: 240 x 2.600 mm, 490 x 2.600 mm, 1.000 x 2.600 mm, 1.250 x 2.600 mm 1.500 x 2.600 mm,

Custom formats and customised productions are possible!



## Colours and decors



Custom colours and photo scenes are possible!

#### Profiles