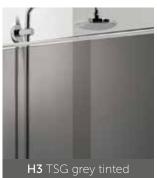

**Glass:** 8 mm tempered safety glass transparent

**Doors:** 

swing doors open inwards and outwards

**Comfort-features:** 

PALM.lift Lifting/lowering mechanism

PALM.fix Magnetic catch

PALM.isi-clean Easy-care surface

### **INSTALLATION SITUATION:**

# WALL PROFILE (from

fixed wall elements):

VARIO 15 mm adjustment range

WALL HINGE (for movable wall elements):

**HINGES:** 

**SPECIAL FEATURE:** 

**FLOOR SOLUTIONS:** 

optional splash rail: For splash