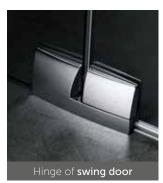

# WALL PROFILE (from

fixed wall elements):

VARIO 15 mm adjustment range

WALL HINGE (for movable wall elements):

**HINGES:** 

**SPECIAL FEATURE:** 

**FLOOR SOLUTIONS:** 

optional splash rail: For splash