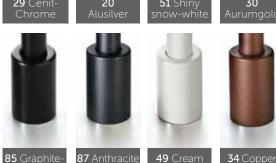

# **PROFILE- AND HANDLE COLOURS:**

85 Graphite-

87 Anthracite

**34** Copper Antique