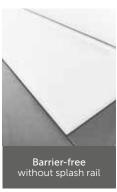

Possible

wall mountings:

3 floor solutions

are available:

Accessories (optional): Standard height:

Possible widths:

**Customised production:** 

barrier-free | discreet 4 mm floor strip | 15 mm high surge rail

# WALL PROFILE (from

fixed wall elements):

VARIO 15 mm adjustment range

WALL HINGE (for movable wall elements):

**HINGES:** 

**SPECIAL FEATURE:** 

**FLOOR SOLUTIONS:** 

optional splash rail: For splash