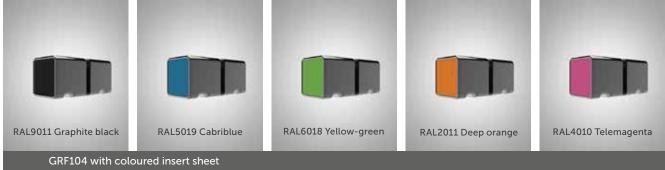

4 mm floor strip | 15 mm high surge rail

Ambient-light, wall panel system 2.000 mm + 30 mm support brace

Swing door widths up to 1.700 mm, Curve side panel widths up to 1.200 mm

Aprejo Curve can be made to the millimetre in width on request

according to your individual requirements

**PALME** First Glass Shower Comfort.

Awards:

Iconic Award





### **INSTALLATION SITUATION:**









# WALL PROFILE (from

fixed wall elements):

VARIO 15 mm adjustment range

WALL HINGE (for movable wall elements):



**HINGES:** 



**SPECIAL FEATURE:** 



**FLOOR SOLUTIONS:** 







optional splash rail: For splash

# **PROFILE- AND HANDLE COLOURS:**











85 Graphite-

87 Anthracite

**34** Copper Antique

# **DESIGN GLASSES** (8 mm tempered safety glass):













## **HANDLE:**







# **ACCESSORIES:**













#### **RE-COVER WALL PANEL:**

Our Re-Cover wall covering makes completely new and simple ways of your wet areas' interior construction possible! In combination with discreet aluminium-end profiles it is possible to create a completely new atmosphere within no time.

#### **Product-information**

Aluminium-composite-wall covering with various decors and dimensions, combined with a decent aluminium end profile.

- Super easy to work with
- Abrasion-resistant, scratch-resistant, chemical-resistant, colour stable and foodsafe
- Ideal for renovations: direct application on cleaned old tiles possible
- Fit accuracy at the joints
- Best cleaning comfort
- Optional also available with antibacterial PALM.care surface
- Standard at the highest level
- Easy mounting