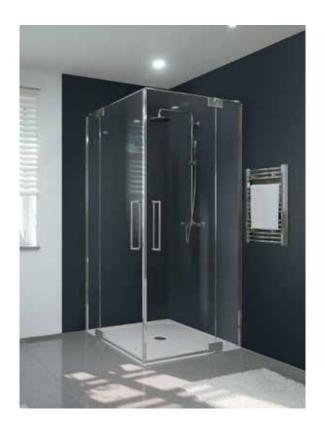

# APREJO CURVE

# SEDUCES WITH SOFT CURVES.

Completes the Premium series Aprejo with its gently curved design. APREJO CURVE is the combination of a CURVE side panel with an APREJO swing door - without disturbing corner profiles. APREJO CURVE impresses with high-quality 8 mm tempered safety glass, Vario wall connection and high-quality design fittings made of metal die-casting.

**Glass:** 8 mm tempered safety glass transparent

**Doors:** 

swing doors open inwards and outwards

**Comfort-features:** 

PALM.lift Lifting/lowering mechanism

PALM.fix Magnetic catch

PALM.isi-clean Easy-care surface