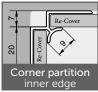

r stable and food-safe
- Ideal for renovations: direct application on cleaned old tiles possible
- Fit accuracy at the joints
- Best cleaning comfort
- Optional also available with antibacterial PALM.care surface
- Standard at the highest level
- Easy mounting
- Functional, economical and innovative solution
- Fast delivery service: Selected products can be delivered within 72 hours
- On request installations can be carried out by the PALME customer service
- Tested according to DIN EN 14428 CE.

#### Material, dimensions

- 6 mm Aluminium-composite-wall panels
- Format: 240 x 2.600 mm, 490 x 2.600 mm, 1.000 x 2.600 mm, 1.250 x 2.600 mm, 1.500 x 2.600 mm

Custom formats and customised productions are possible!

### Colours and decors:



























### **Aluminium-profiles**



















Corner partition







## **PROFILE COLOURS:**



## PHOTO MOTIVE PRINT (CUSTOMISABLE):







Motive 21 Grey Tiles Retro



Motive 03 Tiles Retro



Motive 04 Tiles Retro



Motive 05 Structure



Motive 03 Tiles Retro



"Tile size" (e.g. 20x20 cm) is made on customer request.

Individual



Motive 25 Flying Bananas

Motive 26 Marylin Monroe





## **PORTRAIT FORMAT** (height is greater than width):









Motive 15 Waterfall

Motive 20 Waterfall

Motive 07 Trees

Motive 17 Black









Motive 27 Boat

Motive 28 Beach Path

Motive 29 Grass

Motive 30 Under Water







Motive 31 Under Palms

Motive 32 Stones

Motive 16 Sunset







## **HORIZONTAL FORMAT** (width is greater than height):



Motive 12 Mountain Lake



Motive 13 Stream



Motive 33 Beach, Plants