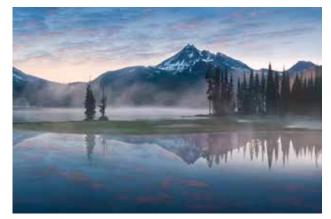

## **HORIZONTAL FORMAT** (width is greater than height):

Motive 12 Mountain Lake

Motive 13 Stream

Motive 33 Beach, Plants

Motive 34 Beach

Motive 19 Sunset

Motive 35 Skyline