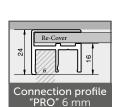

food-safe
- Ideal for renovations: direct application on cleaned old tiles possible
- Fit accuracy at the joints
- Best cleaning comfort
- Optional also available with antibacterial PALM.care surface
- Standard at the highest level
- Easy mounting
- Functional, economical and innovative solution
- Fast delivery service: Selected products can be delivered within 72 hours
- On request installations can be carried out by the PALME customer service
- Tested according to DIN EN 14428 CE.

#### Material, dimensions

- 6 mm Aluminium-composite-wall panels
- Format: 240 x 2.600 mm, 490 x 2.600 mm, 1.000 x 2.600 mm, 1.250 x 2.600 mm, 1.500 x 2.600 mm

Custom formats and customised productions are possible!

### Colours and decors:



























### **Aluminium-profiles**



















Corner partition







## **PROFILE COLOURS:**



## PHOTO MOTIVE PRINT (CUSTOMISABLE):







Motive 21 Grey Tiles Retro



Motive 03 Tiles Retro



Motive 04 Tiles Retro



Motive 05 Structure



Motive 03 Tiles Retro



"Tile size" (e.g. 20x20 cm) is made on customer request.

Individual



Motive 25 Flying Bananas

Motive 26 Marylin Monroe





## **PORTRAIT FORMAT** (height is greater than width):









Motive 15 Waterfall

Motive 20 Waterfall

Motive 07 Trees

Motive 17 Black









Motive 27 Boat

Motive 28 Beach Path

Motive 29 Grass

Motive 30 Under Water







Motive 31 Under Palms

Motive 32 Stones

Motive 16 Sunset







## **HORIZONTAL FORMAT** (width is greater than height):



Motive 12 Mountain Lake



Motive 13 Stream



Motive 33 Beach, Plants



Motive 34 B