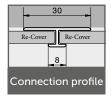

able and food-safe
- Ideal for renovations: direct application on cleaned old tiles possible
- Fit accuracy at the joints
- Best cleaning comfort
- Optional also available with antibacterial PALM.care surface
- Standard at the highest level
- Easy mounting
- Functional, economical and innovative solution
- Fast delivery service: Selected products can be delivered within 72 hours
- On request installations can be carried out by the PALME customer service
- Tested according to DIN EN 14428 CE.

#### Material, dimensions

- 6 mm Aluminium-composite-wall panels
- Format: 240 x 2.600 mm, 490 x 2.600 mm, 1.000 x 2.600 mm, 1.250 x 2.600 mm, 1.500 x 2.600 mm

Custom formats and customised productions are possible!

### Colours and decors:



























### **Aluminium-profiles**



















Corner partition







## **PROFILE COLOURS:**



## PHOTO MOTIVE PRINT (CUSTOMISABLE):







Motive 21 Grey Tiles Retro



Motive 03 Tiles Retro



Motive 04 Tiles Retro



Motive 05 Structure



Motive 03 Tiles Retro



"Tile size" (e.g. 20x20 cm) is made on customer request.

Individual



Motive 25 Flying Bananas

Motive 26 Marylin Monroe





## **PORTRAIT FORMAT** (height is greater than width):









Motive 15 Waterfall

Motive 20 Waterfall

Motive 07 Trees

Motive 17 Black









Motive 27 Boat

Motive 28 Beach Path

Motive 29 Grass

Motive 30 Under Water







Motive 31 Under Palms

Motive 32 Stones

Motive 16 Sunset







## **HORIZONTAL FORMAT** (width is greater than height):



Motive 12 Mountain Lake



Motive 13 Stream



Motive 33 Beach, Plants



Mot