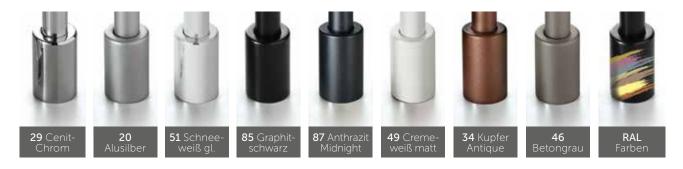

on cleaned old tiles possible
- Fit accuracy at the joints
- Best cleaning comfort
- Optional also available with antibacterial PALM.care surface
- Standard at the highest level
- Easy mounting
- Functional, economical and innovative solution
- Fast delivery service: Selected products can be delivered within 72 hours
- On request installations can be carried out by the PALME customer service
- Tested according to DIN EN 14428 CE.

#### Material, dimensions

- 6 mm Aluminium-composite-wall panels
- Format: 240 x 2.600 mm, 490 x 2.600 mm, 1.000 x 2.600 mm, 1.250 x 2.600 mm, 1.500 x 2.600 mm

Custom formats and customised productions are possible!

### Colours and decors:



























### **Aluminium-profiles**



















Corner partition







## **PROFILE COLOURS:**



## PHOTO MOTIVE PRINT (CUSTOMISABLE):







Motive 21 Grey Tiles Retro



Motive 03 Tiles Retro



Motive 04 Tiles Retro



Motive 05 Structure



Motive 03 Tiles Retro



"Tile size" (e.g. 20x20 cm) is made on customer request.

Individual



Motive 25 Flying Bananas

Motive 26 Marylin Monroe





## **PORTRAIT FORMAT** (height is greater than width):









Motive 15 Waterfall

Motive 20 Waterfall

Motive 07 Trees

Motive 17 Black









Motive 27 Boat

Motive 28 Beach Path

Motive 29 Grass

Motive 30 Under Water







Motive 31 Under Palms

Motive 32 Stones

Motive 16 Sunset







## **HORIZONTAL FORMAT** (width is greater than height):



Motive 12 Mountain Lake



Motive 13 Stream



Motive 33 Beach, Plants



Motive 34 Beach



Motive 19 Sunset



Motive 35 Skyline