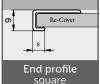

ood-safe
- Ideal for renovations: direct application on cleaned old tiles possible
- Fit accuracy at the joints
- Best cleaning comfort
- Optional also available with antibacterial PALM.care surface
- Standard at the highest level
- Easy mounting
- Functional, economical and innovative solution
- Fast delivery service: Selected products can be delivered within 72 hours
- On request installations can be carried out by the PALME customer service
- Tested according to DIN EN 14428 CE.

#### Material, dimensions

- 6 mm Aluminium-composite-wall panels
- Format: 240 x 2.600 mm, 490 x 2.600 mm, 1.000 x 2.600 mm, 1.250 x 2.600 mm, 1.500 x 2.600 mm

Custom formats and customised productions are possible!

### Colours and decors:



























### **Aluminium-profiles**



















Corner partition







## **PROFILE COLOURS:**



## PHOTO MOTIVE PRINT (CUSTOMISABLE):







Motive 21 Grey Tiles Retro



Motive 03 Tiles Retro



Motive 04 Tiles Retro



Motive 05 Structure



Motive 03 Tiles Retro



"Tile size" (e.g. 20x20 cm) is made on customer request.

Individual



Motive 25 Flying Bananas

Motive 26 Marylin Monroe





## **PORTRAIT FORMAT** (height is greater than width):









Motive 15 Waterfall

Motive 20 Waterfall

Motive 07 Trees

Motive 17 Black









Motive 27 Boat

Motive 28 Beach Path

Motive 29 Grass

Motive 30 Under Water







Motive 31 Under Palms

Motive 32 Stones

Motive 16 Sunset







## **HORIZONTAL FORMAT** (width is greater than height):



Motive 12 Mountain Lake



Motive 13 Stream



Motive 33 Beach, Plants



Motive 34 Bea