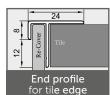

nd food-safe
- Ideal for renovations: direct application on cleaned old tiles possible
- Fit accuracy at the joints
- Best cleaning comfort
- Optional also available with antibacterial PALM.care surface
- Standard at the highest level
- Easy mounting
- Functional, economical and innovative solution
- Fast delivery service: Selected products can be delivered within 72 hours
- On request installations can be carried out by the PALME customer service
- Tested according to DIN EN 14428 CE.

#### Material, dimensions

- 6 mm Aluminium-composite-wall panels
- Format: 240 x 2.600 mm, 490 x 2.600 mm, 1.000 x 2.600 mm, 1.250 x 2.600 mm, 1.500 x 2.600 mm

Custom formats and customised productions are possible!

### Colours and decors:



























### **Aluminium-profiles**



















Corner partition







## **PROFILE COLOURS:**



## PHOTO MOTIVE PRINT (CUSTOMISABLE):







Motive 21 Grey Tiles Retro



Motive 03 Tiles Retro



Motive 04 Tiles Retro



Motive 05 Structure



Motive 03 Tiles Retro



"Tile size" (e.g. 20x20 cm) is made on customer request.

Individual



Motive 25 Flying Bananas

Motive 26 Marylin Monroe





## **PORTRAIT FORMAT** (height is greater than width):









Motive 15 Waterfall

Motive 20 Waterfall

Motive 07 Trees

Motive 17 Black









Motive 27 Boat

Motive 28 Beach Path

Motive 29 Grass

Motive 30 Under Water







Motive 31 Under Palms

Motive 32 Stones

Motive 16 Sunset







## **HORIZONTAL FORMAT** (width is greater than height):



Motive 12 Mountain Lake



Motive 13 Stream



Motive 33 Beach, Plants



Motive 34