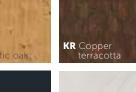

, scratch-resistant, chemical-resistant, colour stable and food-safe
- Ideal for renovations: direct application on cleaned old tiles possible
- Fit accuracy at the joints
- Best cleaning comfort
- Optional also available with antibacterial PALM.care surface
- Standard at the highest level
- Easy mounting
- Functional, economical and innovative solution
- Fast delivery service: Selected products can be delivered within 72 hours
- On request installations can be carried out by the PALME customer service
- Tested according to DIN EN 14428 CE.

#### Material, dimensions

- 6 mm Aluminium-composite-wall panels
- Format: 240 x 2.600 mm, 490 x 2.600 mm, 1.000 x 2.600 mm, 1.250 x 2.600 mm, 1.500 x 2.600 mm

Custom formats and customised productions are possible!

### Colours and decors:



























### **Aluminium-profiles**



















Corner partition







## **PROFILE COLOURS:**



## PHOTO MOTIVE PRINT (CUSTOMISABLE):







Motive 21 Grey Tiles Retro



Motive 03 Tiles Retro



Motive 04 Tiles Retro



Motive 05 Structure



Motive 03 Tiles Retro



"Tile size" (e.g. 20x20 cm) is made on customer request.

Individual



Motive 25 Flying Bananas

Motive 26 Marylin Monroe





## **PORTRAIT FORMAT** (height is greater than width):









Motive 15 Waterfall

Motive 20 Waterfall

Motive 07 Trees

Motive 17 Black









Motive 27 Boat

Motive 28 Beach Path

Motive 29 Grass

Motive 30 Under Water







Motive 31 Under Palms

Motive 32 Stones

Motive 16 Sunset







## **HORIZONTAL FORMAT** (width is greater than height):



Motive 12 Mountain Lake