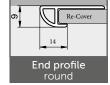

d-safe
- Ideal for renovations: direct application on cleaned old tiles possible
- Fit accuracy at the joints
- Best cleaning comfort
- Optional also available with antibacterial PALM.care surface
- Standard at the highest level
- Easy mounting
- Functional, economical and innovative solution
- Fast delivery service: Selected products can be delivered within 72 hours
- On request installations can be carried out by the PALME customer service
- Tested according to DIN EN 14428 CE.

#### Material, dimensions

- 6 mm Aluminium-composite-wall panels
- Format: 240 x 2.600 mm, 490 x 2.600 mm, 1.000 x 2.600 mm, 1.250 x 2.600 mm, 1.500 x 2.600 mm

Custom formats and customised productions are possible!

### Colours and decors:



























### **Aluminium-profiles**



















Corner partition







## **PROFILE COLOURS:**



## PHOTO MOTIVE PRINT (CUSTOMISABLE):







Motive 21 Grey Tiles Retro



Motive 03 Tiles Retro



Motive 04 Tiles Retro



Motive 05 Structure



Motive 03 Tiles Retro



"Tile size" (e.g. 20x20 cm) is made on customer request.

Individual



Motive 25 Flying Bananas

Motive 26 Marylin Monroe





## **PORTRAIT FORMAT** (height is greater than width):









Motive 15 Waterfall

Motive 20 Waterfall

Motive 07 Trees

Motive 17 Black









Motive 27 Boat

Motive 28 Beach Path

Motive 29 Grass

Motive 30 Under Water







Motive 31 Under Palms

Motive 32 Stones

Motive 16 Sunset







## **HORIZONTAL FORMAT** (width is greater than height):



Motive 12 Mountain Lake



Motive 13 Stream



Motive 33 Beach, Plants



Motive 34 Beach