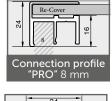

and food-safe
- Ideal for renovations: direct application on cleaned old tiles possible
- Fit accuracy at the joints
- Best cleaning comfort
- Optional also available with antibacterial PALM.care surface
- Standard at the highest level
- Easy mounting
- Functional, economical and innovative solution
- Fast delivery service: Selected products can be delivered within 72 hours
- On request installations can be carried out by the PALME customer service
- Tested according to DIN EN 14428 CE.

#### Material, dimensions

- 6 mm Aluminium-composite-wall panels
- Format: 240 x 2.600 mm, 490 x 2.600 mm, 1.000 x 2.600 mm, 1.250 x 2.600 mm, 1.500 x 2.600 mm

Custom formats and customised productions are possible!

### Colours and decors:



























### **Aluminium-profiles**



















Corner partition







## **PROFILE COLOURS:**



## PHOTO MOTIVE PRINT (CUSTOMISABLE):







Motive 21 Grey Tiles Retro



Motive 03 Tiles Retro



Motive 04 Tiles Retro



Motive 05 Structure



Motive 03 Tiles Retro



"Tile size" (e.g. 20x20 cm) is made on customer request.

Individual



Motive 25 Flying Bananas

Motive 26 Marylin Monroe





## **PORTRAIT FORMAT** (height is greater than width):









Motive 15 Waterfall

Motive 20 Waterfall

Motive 07 Trees

Motive 17 Black









Motive 27 Boat

Motive 28 Beach Path

Motive 29 Grass

Motive 30 Under Water







Motive 31 Under Palms

Motive 32 Stones

Motive 16 Sunset







## **HORIZONTAL FORMAT** (width is greater than height):



Motive 12 Mountain Lake



Motive 13 Stream



Motive 33 Beach, Plants



Motive