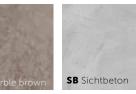

ratch-resistant, chemical-resistant, colour stable and food-safe
- Ideal for renovations: direct application on cleaned old tiles possible
- Fit accuracy at the joints
- Best cleaning comfort
- Optional also available with antibacterial PALM.care surface
- Standard at the highest level
- Easy mounting
- Functional, economical and innovative solution
- Fast delivery service: Selected products can be delivered within 72 hours
- On request installations can be carried out by the PALME customer service
- Tested according to DIN EN 14428 CE.

#### Material, dimensions

- 6 mm Aluminium-composite-wall panels
- Format: 240 x 2.600 mm, 490 x 2.600 mm, 1.000 x 2.600 mm, 1.250 x 2.600 mm, 1.500 x 2.600 mm

Custom formats and customised productions are possible!

### Colours and decors:



























### **Aluminium-profiles**



















Corner partition







## **PROFILE COLOURS:**



## PHOTO MOTIVE PRINT (CUSTOMISABLE):







Motive 21 Grey Tiles Retro



Motive 03 Tiles Retro



Motive 04 Tiles Retro



Motive 05 Structure



Motive 03 Tiles Retro



"Tile size" (e.g. 20x20 cm) is made on customer request.

Individual



Motive 25 Flying Bananas

Motive 26 Marylin Monroe





## **PORTRAIT FORMAT** (height is greater than width):









Motive 15 Waterfall

Motive 20 Waterfall

Motive 07 Trees

Motive 17 Black









Motive 27 Boat

Motive 28 Beach Path

Motive 29 Grass

Motive 30 Under Water







Motive 31 Under Palms

Motive 32 Stones

Motive 16 Sunset







## **HORIZONTAL FORMAT** (width is greater than height):



Motive 12 Mountain Lake



Moti