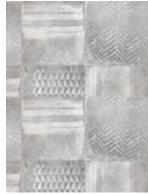

## PHOTO MOTIVE PRINT (CUSTOMISABLE):

Motive 21 Grey Tiles Retro

Motive 03 Tiles Retro

Motive 04 Tiles Retro

Motive 05 Structure

Motive 03 Tiles Retro

"Tile size" (e.g. 20x20 cm) is made on customer request.