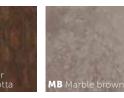

scratch-resistant, chemical-resistant, colour stable and food-safe
- Ideal for renovations: direct application on cleaned old tiles possible
- Fit accuracy at the joints
- Best cleaning comfort
- Optional also available with antibacterial PALM.care surface
- Standard at the highest level
- Easy mounting
- Functional, economical and innovative solution
- Fast delivery service: Selected products can be delivered within 72 hours
- On request installations can be carried out by the PALME customer service
- Tested according to DIN EN 14428 CE.

#### Material, dimensions

- 6 mm Aluminium-composite-wall panels
- Format: 240 x 2.600 mm, 490 x 2.600 mm, 1.000 x 2.600 mm, 1.250 x 2.600 mm, 1.500 x 2.600 mm

Custom formats and customised productions are possible!

### Colours and decors:



























### **Aluminium-profiles**



















Corner partition







## **PROFILE COLOURS:**



## PHOTO MOTIVE PRINT (CUSTOMISABLE):







Motive 21 Grey Tiles Retro



Motive 03 Tiles Retro



Motive 04 Tiles Retro



Motive 05 Structure



Motive 03 Tiles Retro



"Tile size" (e.g. 20x20 cm) is made on customer request.

Individual



Motive 25 Flying Bananas

Motive 26 Marylin Monroe





## **PORTRAIT FORMAT** (height is greater than width):









Motive 15 Waterfall

Motive 20 Waterfall

Motive 07 Trees

Motive 17 Black









Motive 27 Boat

Motive 28 Beach Path

Motive 29 Grass

Motive 30 Under Water







Motive 31 Under Palms

Motive 32 Stones

Motive 16 Sunset







## **HORIZONTAL FORMAT** (width is greater than height):



Motive 12 Mountain Lake



Mo