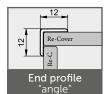

le and food-safe
- Ideal for renovations: direct application on cleaned old tiles possible
- Fit accuracy at the joints
- Best cleaning comfort
- Optional also available with antibacterial PALM.care surface
- Standard at the highest level
- Easy mounting
- Functional, economical and innovative solution
- Fast delivery service: Selected products can be delivered within 72 hours
- On request installations can be carried out by the PALME customer service
- Tested according to DIN EN 14428 CE.

#### Material, dimensions

- 6 mm Aluminium-composite-wall panels
- Format: 240 x 2.600 mm, 490 x 2.600 mm, 1.000 x 2.600 mm, 1.250 x 2.600 mm, 1.500 x 2.600 mm

Custom formats and customised productions are possible!

### Colours and decors:



























### **Aluminium-profiles**



















Corner partition







## **PROFILE COLOURS:**



## PHOTO MOTIVE PRINT (CUSTOMISABLE):







Motive 21 Grey Tiles Retro



Motive 03 Tiles Retro



Motive 04 Tiles Retro



Motive 05 Structure



Motive 03 Tiles Retro



"Tile size" (e.g. 20x20 cm) is made on customer request.

Individual



Motive 25 Flying Bananas

Motive 26 Marylin Monroe





## **PORTRAIT FORMAT** (height is greater than width):









Motive 15 Waterfall

Motive 20 Waterfall

Motive 07 Trees

Motive 17 Black









Motive 27 Boat

Motive 28 Beach Path

Motive 29 Grass

Motive 30 Under Water







Motive 31 Under Palms

Motive 32 Stones

Motive 16 Sunset







## **HORIZONTAL FORMAT** (width is greater than height):



Motive 12 Mountain Lake



Motive 13 Stream



Motive 33 Beach, Plants



Motiv