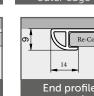

stable and food-safe
- Ideal for renovations: direct application on cleaned old tiles possible
- Fit accuracy at the joints
- Best cleaning comfort
- Optional also available with antibacterial PALM.care surface
- Standard at the highest level
- Easy mounting
- Functional, economical and innovative solution
- Fast delivery service: Selected products can be delivered within 72 hours
- On request installations can be carried out by the PALME customer service
- Tested according to DIN EN 14428 CE.

#### Material, dimensions

- 6 mm Aluminium-composite-wall panels
- Format: 240 x 2.600 mm, 490 x 2.600 mm, 1.000 x 2.600 mm, 1.250 x 2.600 mm, 1.500 x 2.600 mm

Custom formats and customised productions are possible!

### Colours and decors:



























### **Aluminium-profiles**



















Corner partition







## **PROFILE COLOURS:**



## PHOTO MOTIVE PRINT (CUSTOMISABLE):







Motive 21 Grey Tiles Retro



Motive 03 Tiles Retro



Motive 04 Tiles Retro



Motive 05 Structure



Motive 03 Tiles Retro



"Tile size" (e.g. 20x20 cm) is made on customer request.

Individual



Motive 25 Flying Bananas

Motive 26 Marylin Monroe





## **PORTRAIT FORMAT** (height is greater than width):









Motive 15 Waterfall

Motive 20 Waterfall

Motive 07 Trees

Motive 17 Black









Motive 27 Boat

Motive 28 Beach Path

Motive 29 Grass

Motive 30 Under Water







Motive 31 Under Palms

Motive 32 Stones

Motive 16 Sunset







## **HORIZONTAL FORMAT** (width is greater than height):



Motive 12 Mountain Lake



Motive 13 Stream



Motive 33 Beach, Plants



M