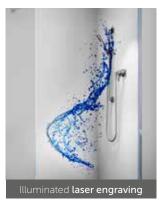

# WALK-IN APREJO WITH LIGHT EFFECTS MAGIC, THAT BECOMES VISIBLE.

Experience unique shower comfort with magical lighting atmosphere. Glass walls become works of art in the finest crafsmanship - spectacularly staged with LED lights in white and all RGB colours.

## ACCESSORIES:

PALM.magic ambient-light in transverse spar

Lighting in the wall profile is included as standard to make the laser engraving glow.