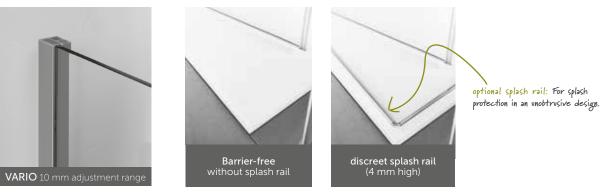

#### **Comfort-features:**

PALM.isi-clean Easy-clean surface

PALM.free Barrier-free

PALM.magic Ambient-lights

PALM.care (optional) Antibacterial profile

| Possible<br>wall mountings:                    | Vario Continuous wall mounting profile with <b>10 mm adjustment range</b> . |
|------------------------------------------------|-----------------------------------------------------------------------------|
| 2 floor solutions are<br>available for choice: | Barrier-free   discreet 4 mm floor strip                                    |
| LED:                                           | Dimmable, 24 Volt LED - low power consumption, waterproof IP66              |
| LED light colours:                             | In all RGB colours                                                          |
| Accessories (optional):                        | Ambient-light, wall panel system                                            |
| Standard height:                               | 2.000 mm + 30 mm support brace                                              |
| Possible widths:                               | Up to 1.600 mm                                                              |
| Customised production:                         | Intermediate widths are without extra charge                                |

## WALL PROFILE:

### **FLOOR SOLUTION:**