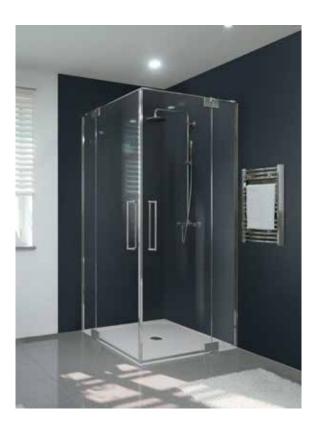

# WALK-IN APREJO WITH LIGHT EFFECTS MAGIC, THAT BECOMES VISIBLE.

Experience unique shower comfort with magical lighting atmosphere. Glass walls become works of art in the finest crafsmanship - spectacularly staged with LED lights in white and all RGB colours.

#### Glass:

8 mm tempered safety glass transparent with laser engraving.

**Doors:** 

Walk-In dividing wall