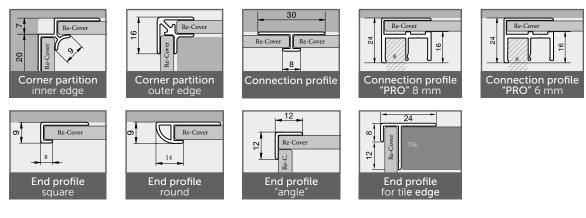

#### Profile

Tel. (AUT): +43 7719 / 8585-0 Tel. (DE): +49 8503 / 36299-30 E-Mail: palme@palme.com www.palme.com