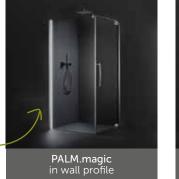

## WALL PROFILE:

## ACCESSORIES:

PALM.magic ambient-light in transverse spar

Lighting in the wall profile is included as standard to make the laser engraving glow.