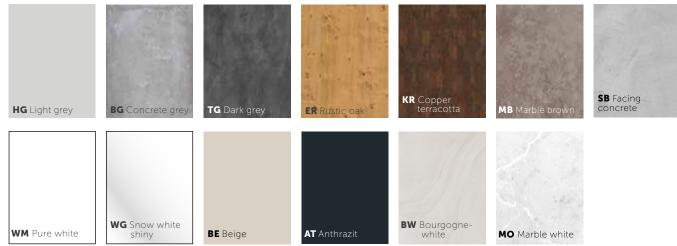

scratch-resistant, chemical-resistant, colour stable and food-safe
- Ideal for renovations: direct application on cleaned old tiles possible
- Fit accuracy at the joints
- Best cleaning comfort
- Optional also available with antibacterial PALM.care surface
- Standard at the highest level
- Easy mounting
- functional, economical and innovative solution
- Fast delivery service: Selected products can be delivered within 72 hours
- On request installations can be carried out by the PALME customer service
- Tested according to DIN EN 14428 CE.

#### Material, dimensions

- 6 mm Aluminium-composite-wall panels
- Format: 240 x 2600 mm, 490 x 2.600 mm, 1.000 x 2.600 mm, 1.250 x 2.600 mm 1.500 x 2.600 mm

#### Custom formats and customised productions are possible!

#### **Colours and decors**





Custom colours and photo scenes are possible!

#### Profile



Tel. (AUT): +43 7719 / 8585-0 Tel. (DE): +49 8503 / 36299-30 E-Mail: palme@palme.com www.palme.com