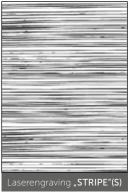

## LASER ENGRAVING MOTIFS :

DESIGN GLASSES WITH LASER ENGRAVING (8 mm tempered safety glass):