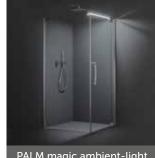

# WALK-IN APREJO WITH LIGHT EFFECTS MAGIC, THAT BECOMES VISIBLE.

Experience unique shower comfort with magical lighting atmosphere. Glass walls become works of art in the finest crafsmanship - spectacularly staged with LED lights in white and all RGB colours.

## ACCESSORIES:

PALM.magic ambient-light in transverse spar

Lighting in the wall profile is included as standard to make the laser engraving glow.