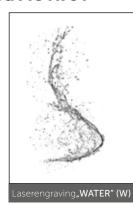

## LASER ENGRAVING MOTIFS :

DESIGN GLASSES WITH LASER ENGRAVING (8 mm tempered safety glass):