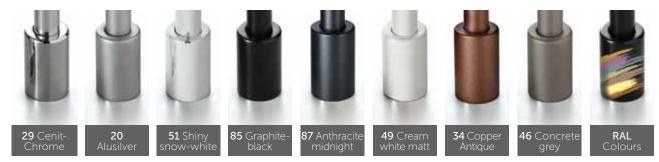

|
| Accessories (optional):                        | Ambient-light, wall panel system                                            |
| Standard height:                               | 2.000 mm + 30 mm support brace                                              |
| Possible widths:                               | Up to 1.600 mm                                                              |
| Customised production:                         | Intermediate widths are without extra charge                                |





## **INSTALLATION SITUATION:**

WITH WALL CONNECTION:



## WALL PROFILE:

### **FLOOR SOLUTION:**



## **SPECIAL FEATURE:**



## LASER ENGRAVING MOTIFS :









DESIGN GLASSES WITH LASER ENGRAVING (8 mm tempered safety glass):



## **PROFILE- AND HANDLE COLOURS:**



## ACCESSORIES:





PALM.magic ambient-light in transverse spar

Lighting in the wall profile is included as standard to make the laser engraving glow.





# **RE-COVER WALL COVERING:**

Our Re-Cover wall covering makes completely new and simple ways of your wet areas' interior construction possible! In combination with discreet aluminium-end profiles it is possible to create a completely new atmosphere within no time.

#### **Product-information**

Aluminium-composite-wall covering with various decors and dimensions, combined with a decent aluminium end profile.

- Super easy to work with
- Abrasion-resistant, scratch-resistant, chemical-resistant, colour stable and food-safe
- Ideal for renovations: direct application on cleaned old tiles possible
- Fit accuracy at the joints
- Best