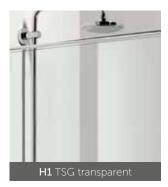

|
| Accessories (optional):                        | Ambient-light, wall panel system                                            |
| Standard height:                               | 2.000 mm + 30 mm support brace                                              |
| Possible widths:                               | Up to 1.600 mm                                                              |
| Customised production:                         | Intermediate widths are without extra charge                                |





## **INSTALLATION SITUATION:**

WITH WALL CONNECTION:



## WALL PROFILE:

### **FLOOR SOLUTION:**



## **SPECIAL FEATURE:**



## LASER ENGRAVING MOTIFS :









DESIGN GLASSES WITH LASER ENGRAVING (8 mm tempered safety glass):



## **PROFILE- AND HANDLE COLOURS:**



## ACCESSORIES:





PALM.magic ambient-light in transverse spar

Lighting in the wall profile is included as standard to make the laser engraving glow.





# **RE-COVER WALL COVERING:**

Our Re-Cover wall covering makes completely new and simple ways of your wet areas' interior construction possible! In combination with discreet aluminium-end profiles it is possible to create a completely new atmosphere within no time.

#### **Product-information**

Aluminium-composite-wall covering with various decors and dimensions, combined with a decent aluminium end profile.

- Super easy to work with
- Abrasion-resistant, scratch-resistant, chemical-resistant, colour stable and food-safe
- Ideal for renovations: direct application on cleaned old tiles possib